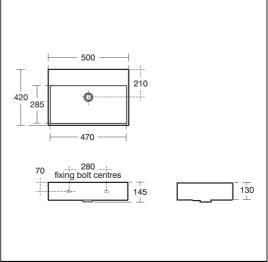

## **ILLUSTRATED PRODUCT DETAILS**

| Sizes     |                     | Finishes |                     |
|-----------|---------------------|----------|---------------------|
| K0815     | w:500 x d:420       | K0815    | White (01)          |
| Weights   | 5                   |          |                     |
| K0815     | 13.00 KG            | E0070    | Neutral / No Finish |
| E0070     | 0.20 KG             |          | <u>(67)</u>         |
| S8910     | 0.20 KG             | S8910    | Neutral / No Finish |
| Materials |                     |          | (67)                |
| K0815     | Fine Fireclay       |          |                     |
| E0070     | Chrome Plated Metal |          |                     |