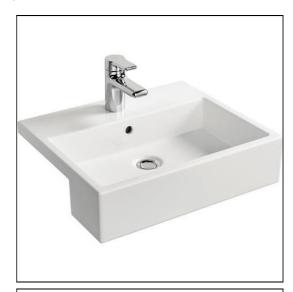

# Strada 50cm Semi-Countertop Basin (No Logo)

## **ILLUSTRATED**

**K0821** Strada 50cm semi-countertop basin (no logo)

A4592 Attitude single lever one hole basin mixer with classic

outlet & pop-up waste

**S8910** Trap 1¼" plastic bottle, 75mm seal, multi-purpose outlet

### **ILLUSTRATED PRODUCT DETAILS**

| Sizes<br>K0821                     | w:500 x d:420                         | Finishes<br>K0821  | White (01)                       |
|------------------------------------|---------------------------------------|--------------------|----------------------------------|
| Weights<br>K0821<br>A4592<br>S8910 | 12.80 KG<br>2.20 KG<br>0.20 KG        | A4592<br>S8910     | Chrome (AA)  Neutral / No Finish |
| Materials (67)                     |                                       |                    |                                  |
| K0821<br>A4592                     | Vitreous China<br>Chrome Plated Brass | Flow rate<br>A4592 | es<br>5 Litres per minute @ 3    |
| S8910                              | Plastic                               |                    | bar pressure                     |