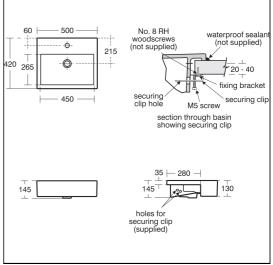

### **ILLUSTRATED PRODUCT DETAILS**

| Sizes<br>K0821                     | w:500 x d:420                         | Finishes<br>K0821  | White (01)                       |
|------------------------------------|---------------------------------------|--------------------|----------------------------------|
| Weights<br>K0821<br>A4592<br>S8910 | 12.80 KG<br>2.20 KG<br>0.20 KG        | A4592<br>S8910     | Chrome (AA)  Neutral / No Finish |
| Materials (67)                     |                                       |                    |                                  |
| K0821<br>A4592                     | Vitreous China<br>Chrome Plated Brass | Flow rate<br>A4592 | es<br>5 Litres per minute @ 3    |
| S8910                              | Plastic                               |                    | bar pressure                     |

#### **Special Notes**

Washbasin fixed to countertop with securing clips provided. Joint sealed with waterproof sealant. (not supplied)