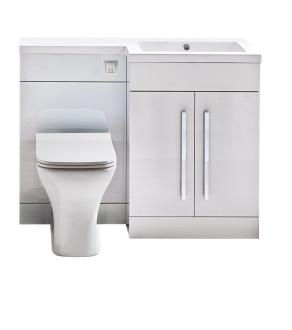

## PRODUCT DATA SHEET Lili Sculptured Stone Basin Right - <u>BASIN ONLY</u>

Product Code: L-1100-RIGHT