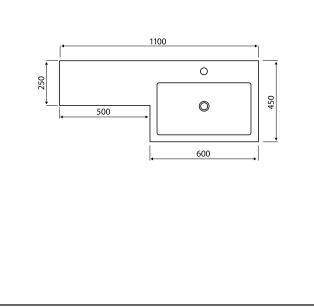

## PRODUCT DATA SHEET Lili Sculptured Stone Basin Right - <u>BASIN ONLY</u>

Product Code: L-1100-RIGHT

| Product Meaurements         |                                                                           |
|-----------------------------|---------------------------------------------------------------------------|
| Product Weight:             | 13kg                                                                      |
| Product Width:              | 1100mm                                                                    |
| Product Height:             | 40mm                                                                      |
| Product Depth:              | 450mm                                                                     |
| Product Length:             | N/A                                                                       |
| Product Transportation      |                                                                           |
| Barcode:                    | 5060500647414                                                             |
| Country of Origin:          | China                                                                     |
| Comodity Code:              | 6810990000                                                                |
| Primary Packed Measurements |                                                                           |
| Packaged Weight:            | 15kg                                                                      |
| Packaged Length:            | 1140mm                                                                    |
| Packaged Width:             | 200mm                                                                     |
| Packaged Height:            | 490mm                                                                     |
| Packaging Weight            |                                                                           |
| Card:                       | 1.9kg                                                                     |
| Paper:                      | N/A                                                                       |
| Wood:                       | N/A                                                                       |
| Plastic:                    | N/A                                                                       |
| General Information         |                                                                           |
| Construction Material:      | Polymarble                                                                |
| Installation Type:          | Furniture Mounted                                                         |
| Colour / Finish:            | White                                                                     |
| Basin Attributes            |                                                                           |
| Basin Type:                 | Furniture Mounted                                                         |
| Number of Tap Holes:        | 1                                                                         |
| Compatible Tap Codes:       | All Mono Mixers                                                           |
| Overflow:                   | Yes                                                                       |
| Recommened Waste Type:      | Slotted                                                                   |
| Inner Bowl Width:           |                                                                           |
| Inner Bowl Length:          |                                                                           |
| Inner Bowl Depth:           |                                                                           |
| Compatible Waste Part Code: | WASTE94 / WASTE88<br>WASTE92 / WASTE93<br>WASTE100 / BLACK094<br>BLACK098 |
| Compliance DOP              |                                                                           |
| HBDOC096 / HBDOC097         |                                                                           |
|                             |                                                                           |

## LIFETIME GUARANTEE

We are confident in our products and we want our customer to be, we proudly give a lifetime guarantee on our taps and showers, further details can be found on our website Dimensions (measurements in mm)