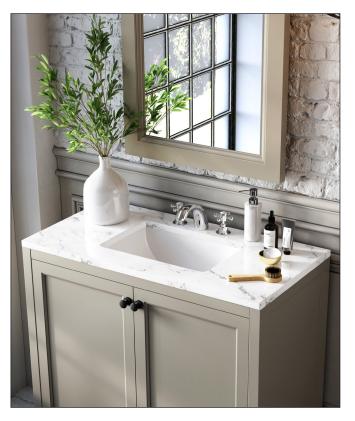

## Carrara Surface Worktop for Undermount Basin 900mm

| Product Code                | MIN-CARRARA-008                    |
|-----------------------------|------------------------------------|
| Product Description         | Solid Worktop for Undermount Basin |
| Barcode                     | 5060766123868                      |
| Product Measurements        |                                    |
| Product Weight (KG)         | 9.9                                |
| Product Width (mm)          | 910                                |
| Product Height (mm)         | 26                                 |
| Product Depth (mm)          | 465                                |
| Primary Packed Measurements |                                    |
| Packaged Weight (KG)        | 10.2                               |
| Packed Width (mm)           | 930                                |
| Packed Height (mm)          | 50                                 |
| Packed Depth (mm)           | 480                                |

| General Information   |                     |  |
|-----------------------|---------------------|--|
| Construction Material | Carrara Stone Resin |  |
| Installation type     | Furniture Mounted   |  |
| Colour / Finish       | Carrara             |  |