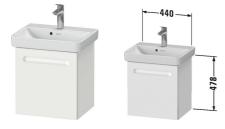

## Vanity unit wall-mounted $\$ M14267 L/R / N14267 L/R / N14267 L/R / N14267 L/R

|< 440 mm >|

| Vanity unit wall-mounted                                                                                   | Dimension                  | Weight                | Order number |
|------------------------------------------------------------------------------------------------------------|----------------------------|-----------------------|--------------|
| 1 door, for Duravit No.1 # 074350                                                                          |                            |                       |              |
|                                                                                                            |                            |                       |              |
| Colors                                                                                                     |                            |                       |              |
| M18 White Matt M49 Graphite Matt                                                                           |                            |                       |              |
| Variant                                                                                                    |                            |                       |              |
|                                                                                                            | 440 x 386 mm               |                       | N14267 L/R   |
|                                                                                                            | 440 x 386 mm               |                       | N14267 L/R   |
|                                                                                                            | 440 x 386 mm               |                       | N14267 L/R   |
|                                                                                                            | 440 x 386 mm               |                       | N14267 L/R   |
| Infobox                                                                                                    |                            |                       |              |
| Please keep 20 mm space to the wall, In case of e<br>specification for ordering: - hinges left (L) / right |                            | nm is necessary, Requ | ired         |
|                                                                                                            |                            |                       |              |
| Suitable products                                                                                          |                            |                       |              |
| Handrinse basin, furniture handrinse basin with o<br>tap platform, underneath glazed, 500 x 400 mm         | verflow, with 500 x 400 mm |                       | 074350       |