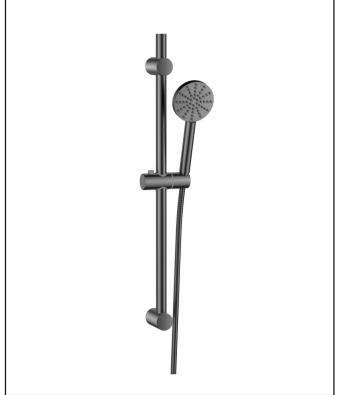

## PRODUCT DATA SHEET Exposed Riser Rail Gunmetal

Product Code: NU-083

| General Information              |                        |
|----------------------------------|------------------------|
| Construction Material            | Stainless Steel        |
| Installation type                | Wall Mounted           |
| Colour / Finish                  | Gunmetal               |
| Tap / Shower Attributes          |                        |
| WRAS Approved                    | No                     |
| TMV Approved                     | No                     |
| Minimum Operating Pressure (bar) | 0.5                    |
| Maximum Operating Pressure (bar) | 5                      |
| Inlet Connection                 | ½BSP                   |
| Shower Type                      | Concealed Wall Mounted |
| Flow Rates                       |                        |
| 0.2bar (I/min)                   | 3.5                    |
| 0.5bar (I/min)                   | 6.1                    |
| 1bar (I/min)                     | 8.6                    |
| 2bar (I/min)                     | 12.4                   |
| 3bar (I/min)                     | 14.6                   |
| 5bar (l/min)                     | 20.6                   |