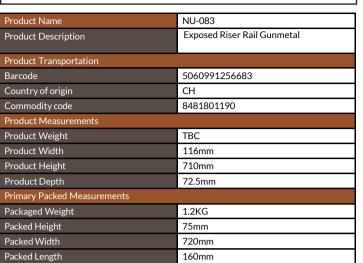

## PRODUCT DATA SHEET Exposed Riser Rail Gunmetal

Product Code: NU-083

| General Information              |                        |
|----------------------------------|------------------------|
| Construction Material            | Stainless Steel        |
| Installation type                | Wall Mounted           |
| Colour / Finish                  | Gunmetal               |
| Tap / Shower Attributes          |                        |
| WRAS Approved                    | No                     |
| TMV Approved                     | No                     |
| Minimum Operating Pressure (bar) | 0.5                    |
| Maximum Operating Pressure (bar) | 5                      |
| Inlet Connection                 | ½BSP                   |
| Shower Type                      | Concealed Wall Mounted |
| Flow Rates                       |                        |
| 0.2bar (I/min)                   | 3.5                    |
| 0.5bar (I/min)                   | 6.1                    |
| 1bar (I/min)                     | 8.6                    |
| 2bar (I/min)                     | 12.4                   |
| 3bar (I/min)                     | 14.6                   |
| 5bar (l/min)                     | 20.6                   |