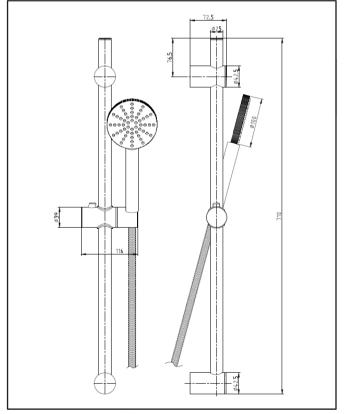

## PRODUCT DATA SHEET Exposed Riser Rail Gunmetal

Product Code: NU-083

| General Information              |                        |
|----------------------------------|------------------------|
| Construction Material            | Stainless Steel        |
| Installation type                | Wall Mounted           |
| Colour / Finish                  | Gunmetal               |
| Tap / Shower Attributes          |                        |
| WRAS Approved                    | No                     |
| TMV Approved                     | No                     |
| Minimum Operating Pressure (bar) | 0.5                    |
| Maximum Operating Pressure (bar) | 5                      |
| Inlet Connection                 | ½BSP                   |
| Shower Type                      | Concealed Wall Mounted |
| Flow Rates                       |                        |
| 0.2bar (I/min)                   | 3.5                    |
| 0.5bar (I/min)                   | 6.1                    |
| 1bar (I/min)                     | 8.6                    |
| 2bar (I/min)                     | 12.4                   |
| 3bar (I/min)                     | 14.6                   |
| 5bar (l/min)                     | 20.6                   |