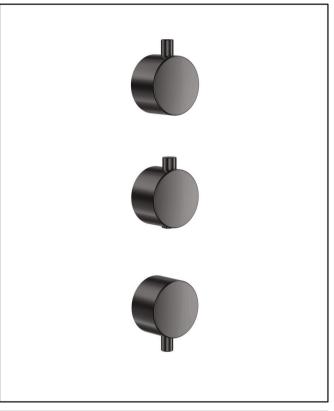

# PRODUCT DATA SHEET Concealed Plain Handle 3 Pack (1 Thermo 2 Flow) Gunmetal

Product Code: NU-103

| Product Name                | NU-103                                                      |
|-----------------------------|-------------------------------------------------------------|
| Product Description         | Concealed Plain Handle 3 Pack (1<br>Thermo 2 Flow) Gunmetal |
| Product Transportation      |                                                             |
| Barcode                     | 5060991256881                                               |
| Country of origin           | СН                                                          |
| Commodity code              | 8481801190                                                  |
| Primary Packed Measurements |                                                             |
| Packaged Weight             | 0.4KG                                                       |
| Packed Height               | 55m                                                         |
| Packed Width                | 150mm                                                       |
| Packed Length               | 52m                                                         |

| General Information   |                 |
|-----------------------|-----------------|
| Construction Material | Stainless Steel |
| Installation type     | Wall Mounted    |
| Colour / Finish       | Gunmetal        |