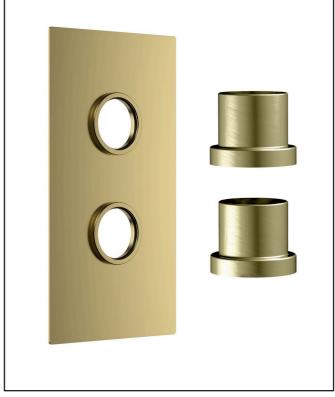

## Concealed Plate with Sleeves (2 Outlet) Brushed Brass

Product Code: NU-106

| General Information   |                 |
|-----------------------|-----------------|
| Construction Material | Stainless Steel |
| Installation type     | Wall Mounted    |
| Colour / Finish       | Brushed Brass   |