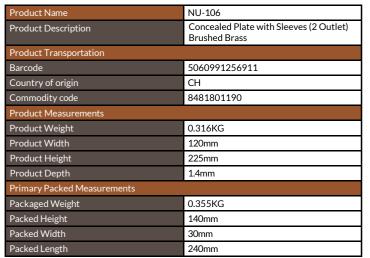

# **PRODUCT DATA SHEET**

## Concealed Plate with Sleeves (2 Outlet) Brushed Brass

Product Code: NU-106

| General Information   |                 |
|-----------------------|-----------------|
| Construction Material | Stainless Steel |
| Installation type     | Wall Mounted    |
| Colour / Finish       | Brushed Brass   |