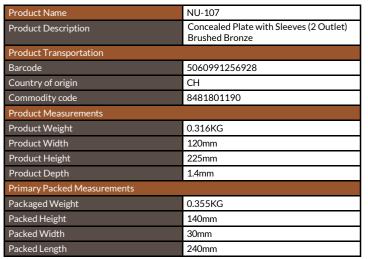

# Concealed Plate with Sleeves (2 Outlet) Brushed Bronze

Product Code: NU-107

| General Information   |                 |
|-----------------------|-----------------|
| Construction Material | Stainless Steel |
| Installation type     | Wall Mounted    |
| Colour / Finish       | Brushed Bronze  |