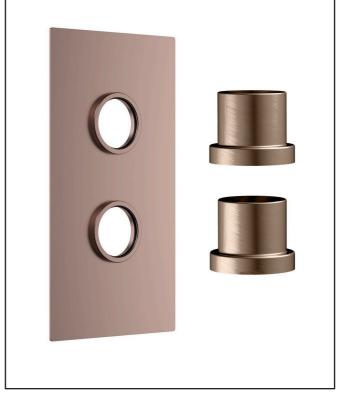

# Concealed Plate with Sleeves (2 Outlet) Brushed Bronze

Product Code: NU-107

| General Information   |                 |
|-----------------------|-----------------|
| Construction Material | Stainless Steel |
| Installation type     | Wall Mounted    |
| Colour / Finish       | Brushed Bronze  |