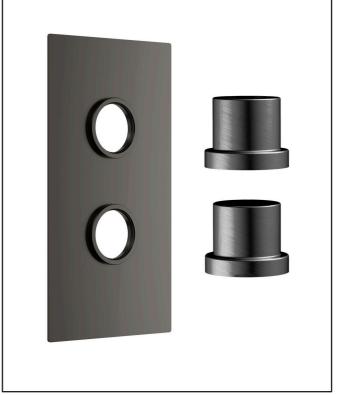

# **Concealed Plate with Sleeves (2 Outlet) Gunmetal**

Product Code: NU-108

| General Information   |                 |
|-----------------------|-----------------|
| Construction Material | Stainless Steel |
| Installation type     | Wall Mounted    |
| Colour / Finish       | Gunmetal        |