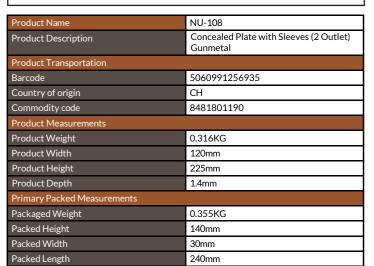

# **Concealed Plate with Sleeves (2 Outlet) Gunmetal**

Product Code: NU-108

| General Information   |                 |
|-----------------------|-----------------|
| Construction Material | Stainless Steel |
| Installation type     | Wall Mounted    |
| Colour / Finish       | Gunmetal        |