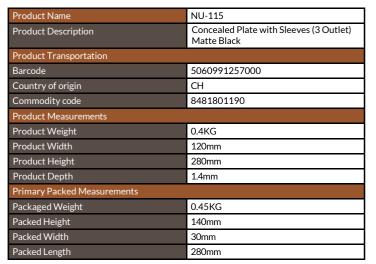

# Concealed Plate with Sleeves (3 Outlet) Matte Black

Product Code: NU-115

| General Information   |                 |
|-----------------------|-----------------|
| Construction Material | Stainless Steel |
| Installation type     | Wall Mounted    |
| Colour / Finish       | Matte Black     |