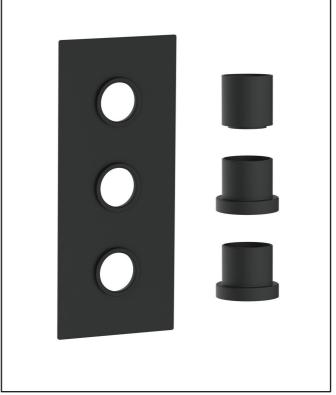

# Concealed Plate with Sleeves (3 Outlet) Matte Black

Product Code: NU-115

| General Information   |                 |
|-----------------------|-----------------|
| Construction Material | Stainless Steel |
| Installation type     | Wall Mounted    |
| Colour / Finish       | Matte Black     |