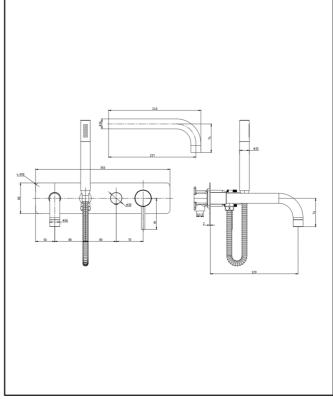

## LIFETIME GUARANTEE

We are confident in our products and we want our customer to be, we proudly give a lifetime guarantee on our taps and showers,

further details can be found on our website

Dimensions (measurements in mm)

| Product Name                | NU-149                                        |
|-----------------------------|-----------------------------------------------|
| Product Description         | Core Wall Mounted Bath Shower Mixer<br>Chrome |
| Product Transportation      |                                               |
| Barcode                     | 5060991257345                                 |
| Country of origin           | CH                                            |
| Commodity code              | 8481801190                                    |
| Product Measurements        |                                               |
| Product Weight              | TBC                                           |
| Product Width               | 350mm                                         |
| Product Height              | 80mm                                          |
| Product Depth               | 229mm                                         |
| Primary Packed Measurements |                                               |
| Packaged Weight             | TBC                                           |
| Packed Height               | 150mm                                         |
| Packed Width                | 460mm                                         |
| Packed Length               | 255mm                                         |