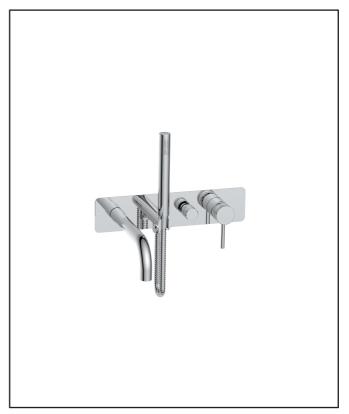

## Core Wall Mounted Bath Shower Mixer Chrome

Product Code: NU-149

| Product Name                | NU-149                                        |
|-----------------------------|-----------------------------------------------|
| Product Description         | Core Wall Mounted Bath Shower Mixer<br>Chrome |
| Product Transportation      |                                               |
| Barcode                     | 5060991257345                                 |
| Country of origin           | CH                                            |
| Commodity code              | 8481801190                                    |
| Product Measurements        |                                               |
| Product Weight              | TBC                                           |
| Product Width               | 350mm                                         |
| Product Height              | 80mm                                          |
| Product Depth               | 229mm                                         |
| Primary Packed Measurements |                                               |
| Packaged Weight             | TBC                                           |
| Packed Height               | 150mm                                         |
| Packed Width                | 460mm                                         |
| Packed Length               | 255mm                                         |