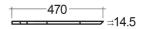

## **Technical specifications**

| Dimensions:    | 630 x 470 mm                                                    |
|----------------|-----------------------------------------------------------------|
| Color:         | Surface XL Cool Grey - 103                                      |
| Code:          |                                                                 |
| Suites:        | RAK-PRECIOUS                                                    |
|                |                                                                 |
| Code           | Name                                                            |
| PRESL06347103A | COUNTER TOP SLAB 103-SURFACE COOL<br>GREY 60 CM - FOR RECTANGLE |
|                | WASHBASINS                                                      |

Dimensions: All dimensions in mm tolerance  $\pm 5\%$  for below 200mm and  $\pm 3\%$  for above 200mm. Note: Due to a continuing development programme to improve design and performance, the manufacturer reserves all rights to vary specifications without prior information. Please note accessories are for photographic use only.