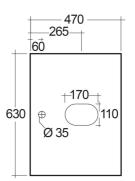

## **Technical specifications**

| Dimensions:    | 630 x 470 mm                                                    |
|----------------|-----------------------------------------------------------------|
| Color:         | Surface XL Cool Grey - 103                                      |
| Code:          |                                                                 |
| Suites:        | RAK-PRECIOUS                                                    |
|                |                                                                 |
| Code           | Name                                                            |
| PRESL06347103A | COUNTER TOP SLAB 103-SURFACE COOL<br>GREY 60 CM - FOR RECTANGLE |
|                | WASHBASINS                                                      |

Dimensions: All dimensions in mm tolerance  $\pm 5\%$  for below 200mm and  $\pm 3\%$  for above 200mm. Note: Due to a continuing development programme to improve design and performance, the manufacturer reserves all rights to vary specifications without prior information. Please note accessories are for photographic use only.