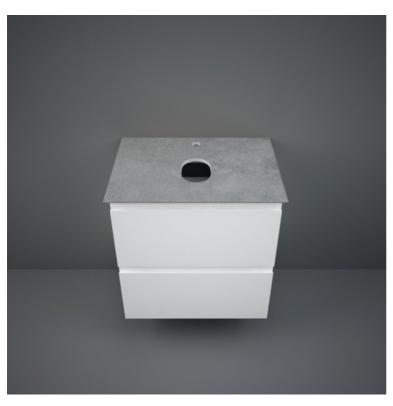

## RAK-PRECIOUS - PRESL06347103A -SURFACE COOL GREY COUNTER TOP SLAB - CUT TYPE A

## **Technical specifications**

| Dimensions:    | 630 x 470 mm                                                    |
|----------------|-----------------------------------------------------------------|
| Color:         | Surface XL Cool Grey - 103                                      |
| Code:          |                                                                 |
| Suites:        | RAK-PRECIOUS                                                    |
|                |                                                                 |
| Code           | Name                                                            |
| PRESL06347103A | COUNTER TOP SLAB 103-SURFACE COOL<br>GREY 60 CM - FOR RECTANGLE |
|                | WASHBASINS                                                      |