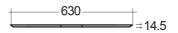

## **Technical specifications**

| Dimensions:    | 630 x 470 mm                                                    |
|----------------|-----------------------------------------------------------------|
| Color:         | Surface XL Cool Grey - 103                                      |
| Code:          |                                                                 |
| Suites:        | RAK-PRECIOUS                                                    |
|                |                                                                 |
| Code           | Name                                                            |
| PRESL06347103A | COUNTER TOP SLAB 103-SURFACE COOL<br>GREY 60 CM - FOR RECTANGLE |
|                | WASHBASINS                                                      |

Dimensions: All dimensions in mm tolerance  $\pm 5\%$  for below 200mm and  $\pm 3\%$  for above 200mm. Note: Due to a continuing development programme to improve design and performance, the manufacturer reserves all rights to vary specifications without prior information. Please note accessories are for photographic use only.