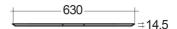

## **Technical specifications**

| Dimensions: | 630 x 470 mm         |
|-------------|----------------------|
| Color:      | Uni Dark Black - 105 |
| Code:       |                      |
| Suites:     | RAK-PRECIOUS         |