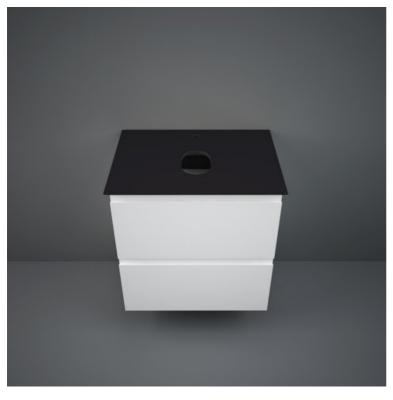

## RAK-PRECIOUS - PRESL06347105A - UNI DARK BLACK

## **COUNTER TOP SLAB - CUT TYPE A**

## **Technical specifications**

| Dimensions: | 630 x 470 mm         |
|-------------|----------------------|
| Color:      | Uni Dark Black - 105 |
| Code:       |                      |
| Suites:     | RAK-PRECIOUS         |