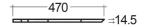

## **Technical specifications**

| Dimensions: | 630 x 470 mm         |
|-------------|----------------------|
| Color:      | Uni Dark Black - 105 |
| Code:       |                      |
| Suites:     | RAK-PRECIOUS         |