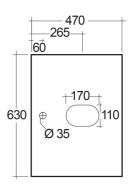

## **Technical specifications**

| Dimensions: | 630 x 470 mm         |
|-------------|----------------------|
| Color:      | Uni Dark Black - 105 |
| Code:       |                      |
| Suites:     | RAK-PRECIOUS         |

| Code           | Name                                                                       |
|----------------|----------------------------------------------------------------------------|
| PRESL06347105A | COUNTER TOP SLAB 105-UNI DARK<br>BLACK 60 CM - FOR RECTANGLE<br>WASHBASINS |