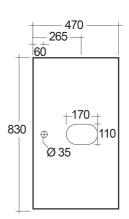

## **Technical specifications**

| Dimensions: | 830 x 470 mm  |  |
|-------------|---------------|--|
| Color:      | Carrara - 100 |  |
| Code:       |               |  |
| Suites:     | RAK-PRECIOUS  |  |

| Code | Name |
|------|------|
|------|------|

PRESL08347100A COUNTER TOP SLAB 100-CARRARA 80 CM - FOR RECTANGLE WASHBASINS

Dimensions: All dimensions in mm tolerance ±5% for below 200mm and ±3% for above 200mm.