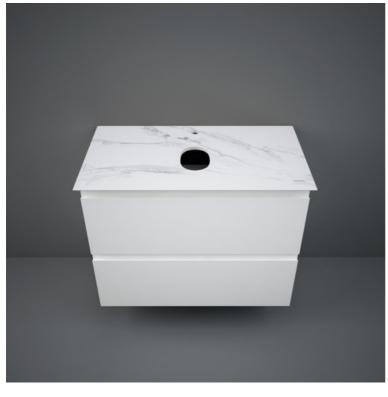

## RAK-PRECIOUS - PRESL08347100A - CARRARA

## **COUNTER TOP SLAB - CUT TYPE A**

| Code | Name |
|------|------|
|------|------|

PRESL08347100A COUNTER TOP SLAB 100-CARRARA 80 CM - FOR RECTANGLE WASHBASINS

Dimensions: All dimensions in mm tolerance ±5% for below 200mm and ±3% for above 200mm.