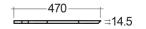

## **Technical specifications**

| Dimensions: | 830 x 470 mm  |  |
|-------------|---------------|--|
| Color:      | Carrara - 100 |  |
| Code:       |               |  |
| Suites:     | RAK-PRECIOUS  |  |

| Code | Name |
|------|------|
|------|------|

PRESL08347100A COUNTER TOP SLAB 100-CARRARA 80 CM - FOR RECTANGLE WASHBASINS

Dimensions: All dimensions in mm tolerance ±5% for below 200mm and ±3% for above 200mm.