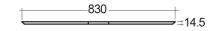

## **Technical specifications**

| Dimensions: | 830 x 470 mm  |  |
|-------------|---------------|--|
| Color:      | Carrara - 100 |  |
| Code:       |               |  |
| Suites:     | RAK-PRECIOUS  |  |

| Code | Name |
|------|------|
|------|------|

PRESL08347100A COUNTER TOP SLAB 100-CARRARA 80 CM - FOR RECTANGLE WASHBASINS

Dimensions: All dimensions in mm tolerance ±5% for below 200mm and ±3% for above 200mm.