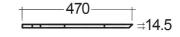

## **Technical specifications**

| Dimensions: | 1030 x 470 mm |  |
|-------------|---------------|--|
| Color:      | Carrara - 100 |  |
| Code:       |               |  |
| Suites:     | RAK-PRECIOUS  |  |

## Code Name

PRESL10347100A COUNTER TOP SLAB 100-CARRARA 100 CM - FOR RECTANGLE WASHBASINS

Dimensions: All dimensions in mm tolerance ±5% for below 200mm and ±3% for above 200mm.

Note: Due to a continuing development programme to improve design and performance, the manufacturer reserves all rights to vary specifications without prior information.