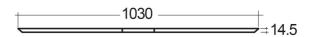

## **Technical specifications**

| Dimensions: | 1030 x 470 mm |  |
|-------------|---------------|--|
| Color:      | Carrara - 100 |  |
| Code:       |               |  |
| Suites:     | RAK-PRECIOUS  |  |

## Code Name

PRESL10347100A COUNTER TOP SLAB 100-CARRARA 100 CM - FOR RECTANGLE WASHBASINS

Dimensions: All dimensions in mm tolerance ±5% for below 200mm and ±3% for above 200mm.

Note: Due to a continuing development programme to improve design and performance, the manufacturer reserves all rights to vary specifications without prior information.