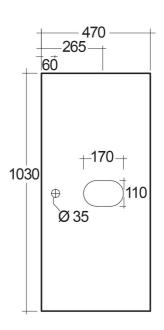

## **Technical specifications**

| Dimensions: | 1030 x 470 mm |  |
|-------------|---------------|--|
| Color:      | Carrara - 100 |  |
| Code:       |               |  |
| Suites:     | RAK-PRECIOUS  |  |

## Code Name

PRESL10347100A COUNTER TOP SLAB 100-CARRARA 100 CM - FOR RECTANGLE WASHBASINS

Dimensions: All dimensions in mm tolerance ±5% for below 200mm and ±3% for above 200mm.

Note: Due to a continuing development programme to improve design and performance, the manufacturer reserves all rights to vary specifications without prior information.