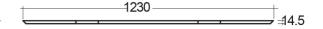

## **Technical specifications**

Dimensions: 1230 x 470 mm

Color: Uni Dark Black - 105

Code:

Suites: RAK-PRECIOUS

| + | <del></del> 470 | +        |
|---|-----------------|----------|
|   |                 | <b>—</b> |

## Code Name

PRESL12347105A COUNTER TOP SLAB 105-UNI DARK BLACK 120 CM - FOR RECTANGLE WASHBASINS

Dimensions: All dimensions in mm tolerance ±5% for below 200mm and ±3% for above 200mm.

Note: Due to a continuing development programme to improve design and performance, the manufacturer reserves all rights to vary specifications without prior information.