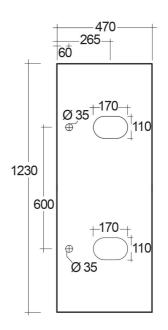

## **Technical specifications**

Dimensions: 1230 x 470 mm

Color: Uni Dark Black - 105

Code:

Suites: RAK-PRECIOUS

| + | <del></del> 470 | +        |
|---|-----------------|----------|
|   |                 | <b>—</b> |

## Code Name

PRESL12347105A COUNTER TOP SLAB 105-UNI DARK BLACK 120 CM - FOR RECTANGLE WASHBASINS

Dimensions: All dimensions in mm tolerance ±5% for below 200mm and ±3% for above 200mm.

Note: Due to a continuing development programme to improve design and performance, the manufacturer reserves all rights to vary specifications without prior information.