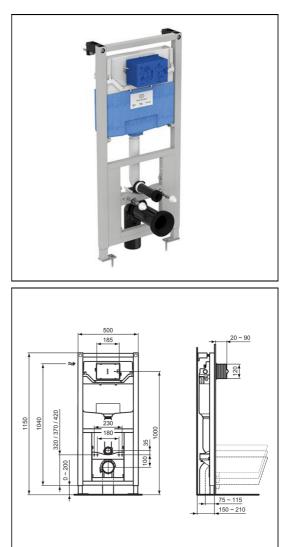

# Prosys 1150mm height, 3 adjustable heights, pneumatic wall hung WC freame

### **ILLUSTRATED**

| R0315 | Prosys 1150mm height, 3 adjustable heights, pneumatic wall hung WC frame, 120 depth, front actuation |
|-------|------------------------------------------------------------------------------------------------------|
| R0116 | Oleas P1 pneumatic dual flushplate Ideal Standard -                                                  |

#### **Special Notes**

Suitable for use with selected Ideal Standard & Armitage Shanks wall hung WC bowls at 6 litre dual flush. For use with Oleas, Solea and Septa Pro pneumatic flushplates or Altes/Symfo or Septa Pro electronic plates with the appropriate conversion kit. The frame can be set at three different rim heights at 50mm increments, 400 / 450 & 500mm.