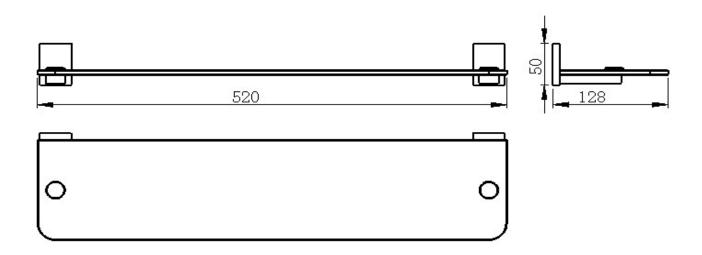

## **RAKC17190**

| SIZE      | 520 x 128 x 50 mm                               |
|-----------|-------------------------------------------------|
| MATERIAL  | Brass, Chrome Plating                           |
| WEIGHT    | 1.56 kg                                         |
| FIXING    | Supplied with back plate for concealed fittings |
| THICKNESS | Chrome 0.3 UM, Nickle 6019 UM                   |
| WARRANTY  | Two Years                                       |

Dimensions: All measurements are in millimeters and are subject to normal manufacturing variations.

Note: Due to a continuing development programme to improve design and performance, the manufacturer reserves all rights to vary specifications without prior informations. Please note accessories are for photographic use only.