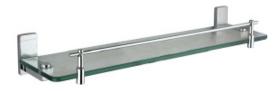

## Resort Glass Shelf and Brackets

## **RAKC17190**

| SIZE      | 520 x 128 x 50 mm                               |
|-----------|-------------------------------------------------|
| MATERIAL  | Brass, Chrome Plating                           |
| WEIGHT    | 1.56 kg                                         |
| FIXING    | Supplied with back plate for concealed fittings |
| THICKNESS | Chrome 0.3 UM, Nickle 6019 UM                   |
| WARRANTY  | Two Years                                       |