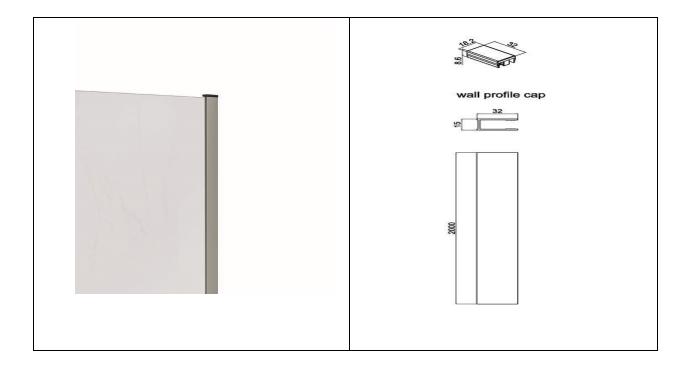

## RAK Feeling Glass Wall Profile 2000 mm

| Dimensions: | 250 x 2000 mm                                         |
|-------------|-------------------------------------------------------|
| Colour:     | Chrome / White / Greige /<br>Black / Gey / Cappuccino |
| Code:       | RAKFWPXXX                                             |
| Warranty:   | 10 YEARS                                              |
| Weight:     | 0.60 KG                                               |