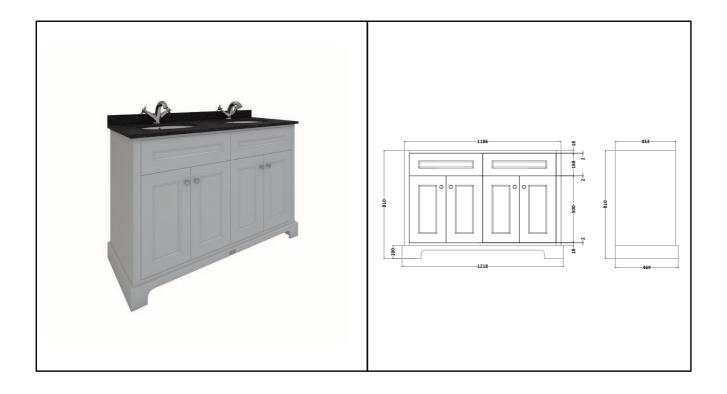

## **RAK WASHINGTON FURNITURE**

1200 Basin Unit

| Dimensions: | 1218w x 453d x 810h mm                        |
|-------------|-----------------------------------------------|
| Colour:     | GREY / GREIGE / WHITE /<br>BLACK / CAPPUCCINO |
| Code:       | RAKBU120XXX                                   |
| Warranty:   | 2 YEARS                                       |
| Weight:     | 54.00 KG                                      |