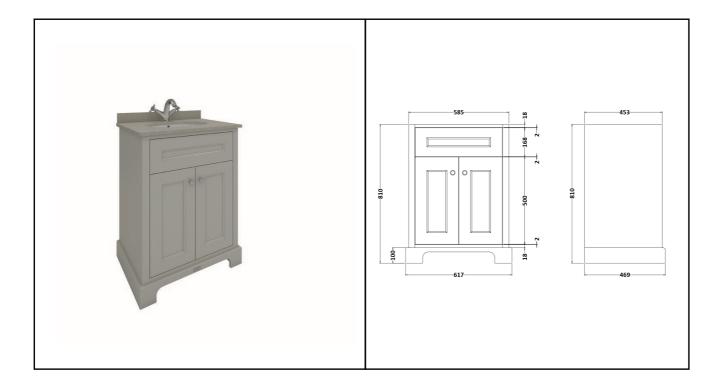

## **RAK WASHINGTON FURNITURE**

600 Basin Unit

| Dimensions: | 617w x 453d x 810h mm                         |
|-------------|-----------------------------------------------|
| Colour:     | GREY / GREIGE / WHITE /<br>BLACK / CAPPUCCINO |
| Code:       | RAKBU600XXX                                   |
| Warranty:   | 2 YEARS                                       |
| Weight:     | 27.00 KG                                      |