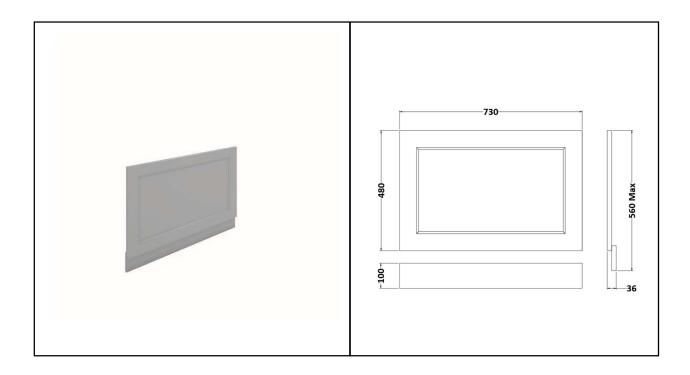

## RAK WASHINGTON FURNITURE

750 Bath End Panel & Plinth

| Dimensions: | 730w x 36d x 480-560h mm                      |
|-------------|-----------------------------------------------|
| Colour:     | GREY / GREIGE / WHITE /<br>BLACK / CAPPUCCINO |
| Code:       | RAKWEP75XXX                                   |
| Warranty:   | 2 YEARS                                       |
| Weight:     | 3.00 KG                                       |