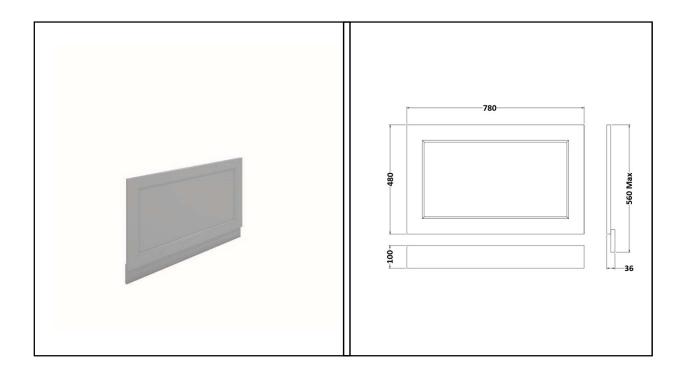

## RAK WASHINGTON FURNITURE

800 Bath End Panel & Plinth

| Dimensions: | 780w x 36d x 480-560h mm                      |
|-------------|-----------------------------------------------|
| Colour:     | GREY / GREIGE / WHITE /<br>BLACK / CAPPUCCINO |
| Code:       | RAKWEP80XXX                                   |
| Warranty:   | 2 YEARS                                       |
| Weight:     | 3.00 KG                                       |