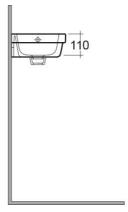

## **Technical specifications**

| Dimensions:     | 360 x 280 mm      |
|-----------------|-------------------|
| Weight:         | 8 Kg              |
| Color:          | Alpine White      |
| Shape of basin: | Rounded Rectangle |
| Overflow hole:  | yes               |
| Suites:         | RAK-RESORT        |

## Code Name

RST1001AWHA RESORT WASH BASIN CLOAKROOM 36CM

Dimensions: All dimensions in mm tolerance  $\pm 5\%$  for below 200mm and  $\pm 3\%$  for above 200mm. Note: Due to a continuing development programme to improve design and performance, the manufacturer reserves all rights to vary specifications without prior information.