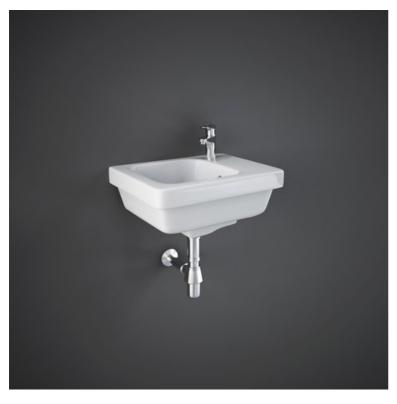

## Wash basin | Cloakroom

## **Technical specifications**

| Dimensions:     | 360 x 280 mm      |
|-----------------|-------------------|
| Weight:         | 8 Kg              |
| Color:          | Alpine White      |
| Shape of basin: | Rounded Rectangle |
| Overflow hole:  | yes               |
| Suites:         | RAK-RESORT        |