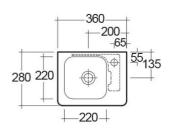

## **Technical specifications**

| Dimensions:     | 360 x 280 mm      |
|-----------------|-------------------|
| Weight:         | 8 Kg              |
| Color:          | Alpine White      |
| Shape of basin: | Rounded Rectangle |
| Overflow hole:  | yes               |
| Suites:         | RAK-RESORT        |

## Code Name

RST1001AWHA RESORT WASH BASIN CLOAKROOM 36CM

Dimensions: All dimensions in mm tolerance  $\pm 5\%$  for below 200mm and  $\pm 3\%$  for above 200mm. Note: Due to a continuing development programme to improve design and performance, the manufacturer reserves all rights to vary specifications without prior information.