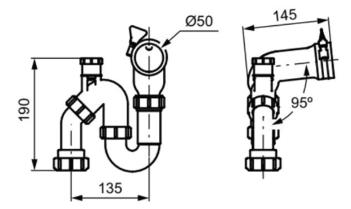

CONTOUR 21 \$038667

CONTOUR 21 | Waste set in neutral finish

# Image & drawing