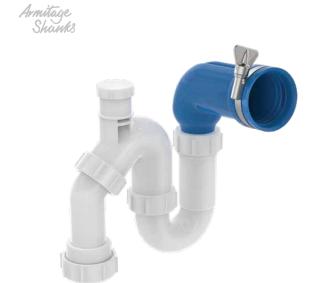

CONTOUR 21 \$038667

CONTOUR 21 | Waste set in neutral finish

# Image & drawing