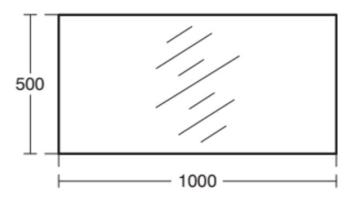

# **CONTOUR 21 SPLASH**

S0753BH

CONTOUR 21 SPLASH | Mirror with light 1000x20x500 mm in mirrored finish

# Image & drawing

## General information

Product type: Mirrors Sub product type: Mirror with light Brand: Armitage Shanks CONTOUR 21 SPLASH Suite name: Colour: BH - Mirrored Surface finish effect: glossy Height (mm): 500 Width (mm): 1000 Length / Projection (mm): 20 Net weight (kg): 12.00 EAN code: 5017830540984