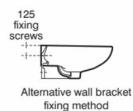

EAN code: 5017830380078

S9138 Bracket for 40cm basins Recommended fixing heights (floor to front rim); Nursery use 600mm Infant use 700mm Junior use 750mm Senior/adult use 780-800mm. Washbasin wall mounted using E015767 wall fixing set or panel mounted using E006267 fixing set