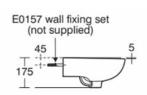

EAN code: 5017830380078

S9138 Bracket for 40cm basins Recommended fixing heights (floor to front rim); Nursery use 600mm Infant use 700mm Junior use 750mm Senior/adult use 780-800mm. Washbasin wall mounted using E015767 wall fixing set or panel mounted using E006267 fixing set