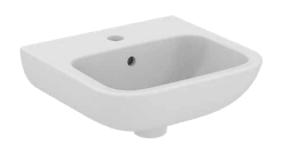

PORTMAN 21 \$215701

PORTMAN 21 | Handrinse basin 400x365x175 mm in white glossy finish, 1 tap hole, with overflow | Space saving basin

## Image & drawing

Product type: Washbasins
Sub product type: Handrinse basin
Brand: Armitage Shanks
Suite name: PORTMAN 21

Designer: NA

General information

Colour: 01 - White Glossy

Surface finish effect:glossyHeight (mm):175Width (mm):400Length / Projection (mm):365Net weight (kg):9.61