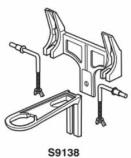

EAN code: 5017830380078

S9138 Bracket for 40cm basins Recommended fixing heights (floor to front rim); Nursery use 600mm Infant use 700mm Junior use 750mm Senior/adult use 780-800mm. Washbasin wall mounted using E015767 wall fixing set or panel mounted using E006267 fixing set