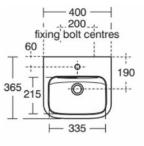

## Image & drawing

Product type: Washbasins
Sub product type: Handrinse basin
Brand: Armitage Shanks
Suite name: PORTMAN 21

Designer: NA

General information

Colour: 01 - White Glossy

Surface finish effect:glossyHeight (mm):175Width (mm):400Length / Projection (mm):365Net weight (kg):9.61

EAN code: 5017830380078

S9138 Bracket for 40cm basins Recommended fixing heights (floor to front rim); Nursery use 600mm Infant use 700mm Junior use 750mm Senior/adult use 780-800mm. Washbasin wall mounted using E015767 wall fixing set or panel mounted using E006267 fixing set