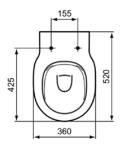

# **CONTOUR 21 SPLASH**

S312501

CONTOUR 21 SPLASH | Back-to-wall bowl 360x520x400 mm in white glossy finish, CL1 full flush 4.5 - 6 l/min, horizontal outlet | CL1, CL2, RimLS

# General information

Product type: Toileting

Sub product type: Back-to-wall bowl

Brand: Armitage Shanks

Suite name: CONTOUR 21 SPLASH

Designer: Ideal Standard

Colour: 01 - White Glossy

Surface finish effect: glossy
Height (mm): 400
Width (mm): 360
Length / Projection (mm): 520
Fixing method: Fixing set
Net weight (kg): 19.60

# **Product specifications**

Material quality: Vitreous china Outlet location: Middle Outlet orientation: Horizontal Outlet visibility: Concealed PVD technology: No Position of water supply: Rear Raised model: No Surface finish effect: glossy Type of water supply: Concealed With bidet function: No With hygienic recess / fixed No toilet seat: With stench extraction: No Fixing method: Fixing set Mounting method: Floor