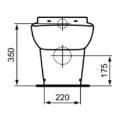

### Image & drawing

# General information

Product type: Toileting

Sub product type: Back-to-wall bowl

Brand: Armitage Shanks

Suite name: CONTOUR 21 SPLASH

Designer: Ideal Standard

Colour: 01 - White Glossy

Surface finish effect: glossy
Height (mm): 400
Width (mm): 360
Length / Projection (mm): 520
Fixing method: Fixing set
Net weight (kg): 19.60