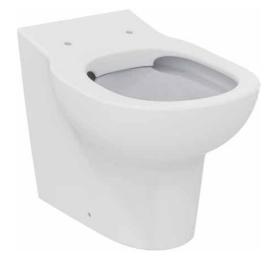

# **CONTOUR 21 SPLASH**

S312501

CONTOUR 21 SPLASH | Back-to-wall bowl 360x520x400 mm in white glossy finish, CL1 full flush 4.5 - 6 l/min, horizontal outlet | CL1, CL2, RimLS

### Image & drawing

# General information

Product type: Toileting

Sub product type: Back-to-wall bowl

Brand: Armitage Shanks

Suite name: CONTOUR 21 SPLASH

Designer: Ideal Standard

Colour: 01 - White Glossy

Surface finish effect: glossy
Height (mm): 400
Width (mm): 360
Length / Projection (mm): 520
Fixing method: Fixing set
Net weight (kg): 19.60