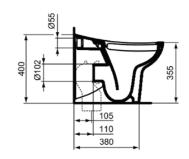

### Image & drawing

# General information

Product type: Toileting

Sub product type: Back-to-wall bowl

Brand: Armitage Shanks

Suite name: CONTOUR 21 SPLASH

Designer: Ideal Standard

Colour: 01 - White Glossy

Surface finish effect: glossy
Height (mm): 400
Width (mm): 360
Length / Projection (mm): 520
Fixing method: Fixing set
Net weight (kg): 19.60

# **Product specifications**

Material quality: Vitreous china Outlet location: Middle Outlet orientation: Horizontal Outlet visibility: Concealed PVD technology: No Position of water supply: Rear Raised model: No Surface finish effect: glossy Type of water supply: Concealed With bidet function: No With hygienic recess / fixed No toilet seat: With stench extraction: No Fixing method: Fixing set Mounting method: Floor