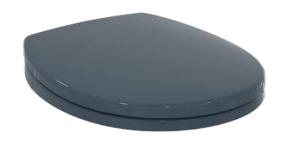

**CONTOUR 21** S4065RN

CONTOUR 21 | Sandwich seat 375x440x70 mm in charcoal finish

### General information

Product type: Toilet seats Sub product type: Sandwich seat Brand: Armitage Shanks Suite name: CONTOUR 21 Studio Levien Designer: Colour: RN - Charcoal Surface finish effect: glossy Height (mm): 70 Width (mm): 375 Length / Projection (mm): 440 Fixing method: Hinge set Net weight (kg): 2.70