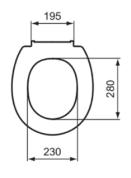

**CONTOUR 21** S4065RN

CONTOUR 21 | Sandwich seat 375x440x70 mm in charcoal finish

### General information

Product type: Toilet seats Sub product type: Sandwich seat Brand: Armitage Shanks Suite name: CONTOUR 21 Studio Levien Designer: Colour: RN - Charcoal Surface finish effect: glossy Height (mm): 70 Width (mm): 375 Length / Projection (mm): 440 Fixing method: Hinge set Net weight (kg): 2.70