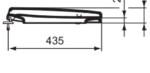

### General information

Product type: Toilet seats Sub product type: Sandwich seat Brand: Armitage Shanks Suite name: CONTOUR 21 Studio Levien Designer: Colour: RN - Charcoal Surface finish effect: glossy Height (mm): 70 Width (mm): 375 Length / Projection (mm): 440 Fixing method: Hinge set Net weight (kg): 2.70