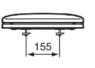

### General information

Product type: Toilet seats Sub product type: Sandwich seat Brand: Armitage Shanks Suite name: CONTOUR 21 Studio Levien Designer: Colour: RN - Charcoal Surface finish effect: glossy Height (mm): 70 Width (mm): 375 Length / Projection (mm): 440 Fixing method: Hinge set Net weight (kg): 2.70