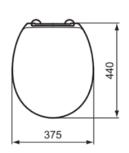

**CONTOUR 21** S4065RN

CONTOUR 21 | Sandwich seat 375x440x70 mm in charcoal finish

### General information

Product type: Toilet seats Sub product type: Sandwich seat Brand: Armitage Shanks Suite name: CONTOUR 21 Studio Levien Designer: Colour: RN - Charcoal Surface finish effect: glossy Height (mm): 70 Width (mm): 375 Length / Projection (mm): 440 Fixing method: Hinge set Net weight (kg): 2.70