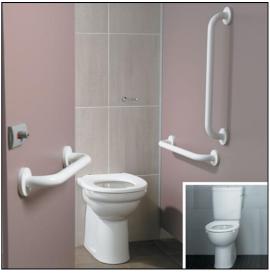

# **ILLUSTRATED**

**S6958** 

Doc M Contour 21 Ambulant care WC pack with close coupled WC and cistern with spatula lever, grab rails, seat no cover with retaining buffers and white plastic clothes hook

### **Special Notes**

Flushing lever can be fitted on left or right hand of cisterns. All washrooms must have at least one ambulant accessible wc compartment. Supplied with layout drawings, detailing the fixing positions necessary for Doc M compliance.