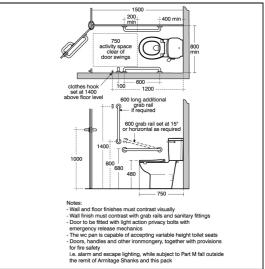

### **Special Notes**

Flushing lever can be fitted on left or right hand of cisterns. All washrooms must have at least one ambulant accessible wc compartment. Supplied with layout drawings, detailing the fixing positions necessary for Doc M compliance.