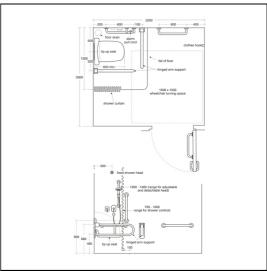

#### **Special Notes**

For LRV and RAL numbers see Doc M introduction.

Fixing heights: Floor to top of shower seat 480mm. Floor to centre of back rest of rail 800mm. Floor to centre of horizontal grab rail 800mm