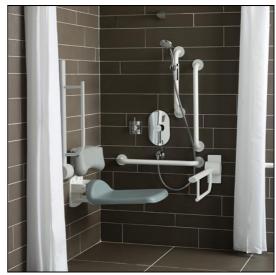

## **ILLUSTRATED**

**S6960** 

Shower room pack with folding shower seat and back support in grey, 3 x 60cm grab rails, 2 x hinged rails and 2 x 45cm grab rails, lever operated thermostatic mixer for concealed supplies, shower handset holder, handset & hose, fixed short projection shower head. lever operated diverter.

#### **ILLUSTRATED PRODUCT DETAILS**

Weights Finishes

**S6960** 69.65 KG **S6960** White (AC)

**Materials** 

S6960 Mixed Material Flow rates

**S6960** 7.5 Litres per minute @ 3

bar pressure