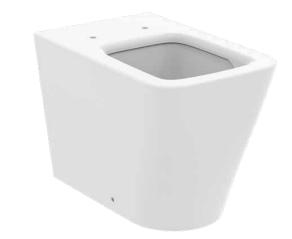

**BLEND CUBE** T3764V1

BLEND CUBE | Back-to-wall bowl 355x560x400 mm in silk white finish, horizontal outlet | AquaBlade, 6/3 L dual flush

### General information

Sub product type Back-to-wall bowl Brand Ideal Standard Suite name BLEND CUBE

Designer Palomba Serafini Associati

Colour code Colour description Silk White Surface finish effect Height (mm) 400 Width (mm) 355 Length / Projection (mm) Fixing method Fixing bolts EAN code 8014140482895 30.10