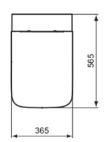

# Image & drawing

350

470

270

190

### General information

Sub product type Back-to-wall bowl Brand Ideal Standard Suite name BLEND CUBE

Designer Palomba Serafini Associati

Colour code Colour description Silk White Surface finish effect Height (mm) 400 Width (mm) 355 Length / Projection (mm) Fixing method Fixing bolts EAN code 8014140482895 30.10