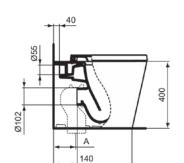

# Image & drawing

350

470

270

190

### General information

Sub product type Back-to-wall bowl Brand Ideal Standard Suite name BLEND CUBE

Designer Palomba Serafini Associati

Colour code Colour description Silk White Surface finish effect Height (mm) 400 Width (mm) 355 Length / Projection (mm) Fixing method Fixing bolts EAN code 8014140482895 30.10

## **Product specifications**

Disabled model No Raised model No Material ceramic Material quality Vitreous china Outlet visibility Concealed PVD technology No With bidet function No IdealPlus technology Type of flushing Washdown Middle Outlet location Outlet orientation Horizontal Position of water supply Rear Type of water supply Concealed With hygienic recess / fixed toilet seat Children's model