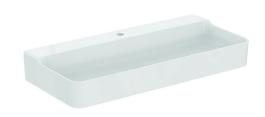

Basin Conca

## Basin 100cm grinded underneath

Conca wall-mounted basin with 1 taphole punched, without overflow. Grinded underneath: suitable for worktop installation. Assembly with free waste (separate order). In case of installation with mixer with pop-up waste, please, order A960200AA Elongated pop-up rod. Please see the Atelier Collections Catalogue/Price list for Recommended equipment.