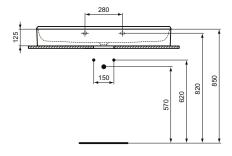

Designer: Palomba Serafini Associati

Height (mm): 165 Width (mm): 1000 Depth (mm): 450

Shape: Squared / Rectangle

Certificate Number: EN 14688 Installation: Wall-mounted