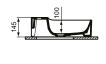

Designer: Palomba Serafini Associati

Height (mm): 165 Width (mm): 1000 Depth (mm): 450

Shape: Squared / Rectangle

Certificate Number: EN 14688 Installation: Wall-mounted