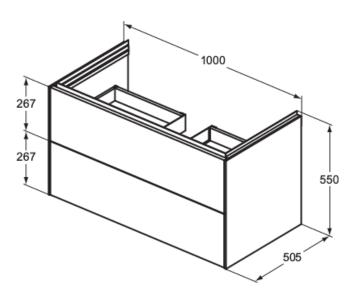

CONCA T4575Y6

CONCA | Basin unit 1000x505x555 mm in light oak finish, 2 drawers | Push-to-open

# Image & drawing

# General information

| Sub product type         | Basin unit     |
|--------------------------|----------------|
| Brand                    | Ideal Standard |
| Suite name               | CONCA          |
| Colour code              | Y6             |
| Colour description       | light oak      |
| Surface finish effect    | matt           |
| Height (mm)              | 555            |
| Width (mm)               | 1000           |
| Length / Projection (mm) | 505            |
| Fixing method            | Fixing set     |
| EAN code                 | 8014140483083  |