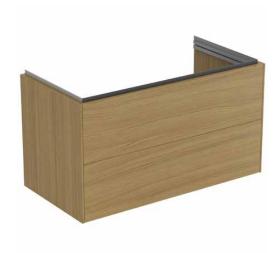

CONCA T4575Y6

CONCA | Basin unit 1000x505x555 mm in light oak finish, 2 drawers | Push-to-open

# Image & drawing