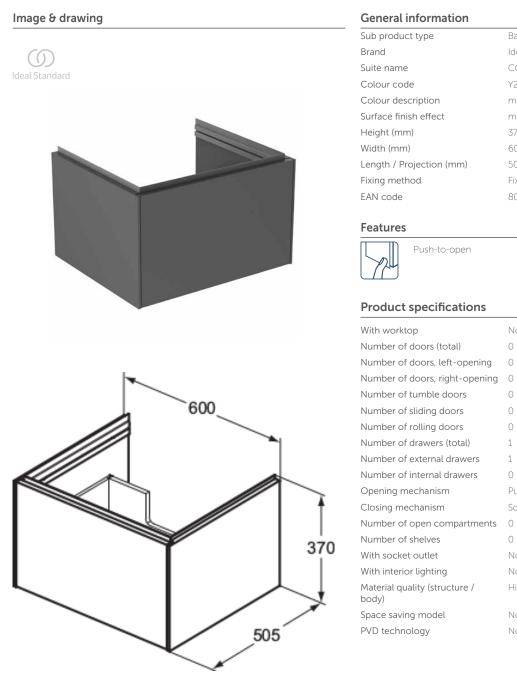

## T4577Y2

CONCA | Basin unit 600x505x375 mm in matt anthracite finish, 1 drawer | Push-to-open

| Sub product type         | Basin unit      |
|--------------------------|-----------------|
| Brand                    | Ideal Standard  |
| Suite name               | CONCA           |
| Colour code              | Y2              |
| Colour description       | matt anthracite |
| Surface finish effect    | matt            |
| Height (mm)              | 375             |
| Width (mm)               | 600             |
| Length / Projection (mm) | 505             |
| Fixing method            | Fixing set      |
| EAN code                 | 8014140483168   |
|                          |                 |

| With worktop                           | No                           |
|----------------------------------------|------------------------------|
| Number of doors (total)                | 0                            |
| Number of doors, left-opening          | 0                            |
| Number of doors, right-opening         | 0                            |
| Number of tumble doors                 | 0                            |
| Number of sliding doors                | 0                            |
| Number of rolling doors                | 0                            |
| Number of drawers (total)              | 1                            |
| Number of external drawers             | 1                            |
| Number of internal drawers             | 0                            |
| Opening mechanism                      | Push-to-open                 |
| Closing mechanism                      | Soft-closing                 |
| Number of open compartments            | 0                            |
| Number of shelves                      | 0                            |
| With socket outlet                     | No                           |
| With interior lighting                 | No                           |
| Material quality (structure /<br>body) | High-density 3-ply chipboard |
| Space saving model                     | No                           |
| PVD technology                         | No                           |
|                                        |                              |