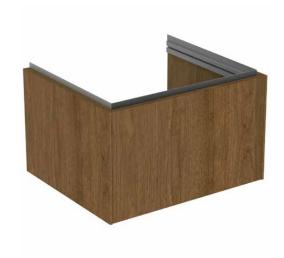

**CONCA** T4577Y5

CONCA | Basin unit 600x505x375 mm in dark walnut finish, 1 drawer | Push-to-open

## General information

| Sub product type         | Basin unit     |
|--------------------------|----------------|
| Brand                    | Ideal Standard |
| Suite name               | CONCA          |
| Colour code              | Y5             |
| Colour description       | dark walnut    |
| Surface finish effect    | matt           |
| Height (mm)              | 375            |
| Width (mm)               | 600            |
| Length / Projection (mm) | 505            |
| Fixing method            | Fixing set     |
| EAN code                 | 8014140483199  |