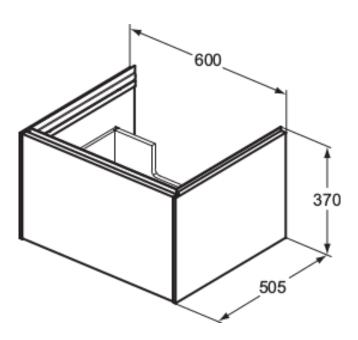

**CONCA** T4577Y5

CONCA | Basin unit 600x505x375 mm in dark walnut finish, 1 drawer | Push-to-open

## General information

| Sub product type         | Basin unit     |
|--------------------------|----------------|
| Brand                    | Ideal Standard |
| Suite name               | CONCA          |
| Colour code              | Y5             |
| Colour description       | dark walnut    |
| Surface finish effect    | matt           |
| Height (mm)              | 375            |
| Width (mm)               | 600            |
| Length / Projection (mm) | 505            |
| Fixing method            | Fixing set     |
| EAN code                 | 8014140483199  |