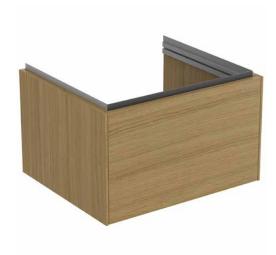

CONCA T4577Y6

CONCA | Basin unit 600x505x375 mm in light oak finish, 1 drawer | Push-to-open

# Image & drawing