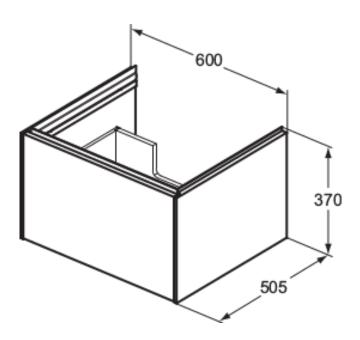

# Image & drawing

## **General information**

| Sub product type         | Basin unit     |
|--------------------------|----------------|
| Brand                    | Ideal Standard |
| Suite name               | CONCA          |
| Colour code              | Y6             |
| Colour description       | light oak      |
| Surface finish effect    | matt           |
| Height (mm)              | 375            |
| Width (mm)               | 600            |
| Length / Projection (mm) | 505            |
| Fixing method            | Fixing set     |
| EAN code                 | 8014140483205  |