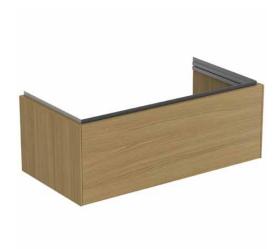

**CONCA** T4579Y6

CONCA | Basin unit 1000x505x375 mm in light oak finish, 1 drawer | Push-to-open

## General information

| Sub product type         | Basin unit     |
|--------------------------|----------------|
| Brand                    | Ideal Standard |
| Suite name               | CONCA          |
| Colour code              | Y6             |
| Colour description       | light oak      |
| Surface finish effect    | matt           |
| Height (mm)              | 375            |
| Width (mm)               | 1000           |
| Length / Projection (mm) | 505            |
| Fixing method            | Fixing set     |
| EAN code                 | 8014140483328  |