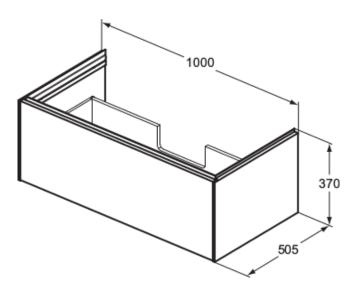

**CONCA** T4579Y6

CONCA | Basin unit 1000x505x375 mm in light oak finish, 1 drawer | Push-to-open

## General information

| Sub product type         | Basin unit     |
|--------------------------|----------------|
| Brand                    | Ideal Standard |
| Suite name               | CONCA          |
| Colour code              | Y6             |
| Colour description       | light oak      |
| Surface finish effect    | matt           |
| Height (mm)              | 375            |
| Width (mm)               | 1000           |
| Length / Projection (mm) | 505            |
| Fixing method            | Fixing set     |
| EAN code                 | 8014140483328  |