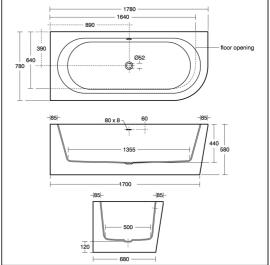

## Bormida 180 x 80cm Asymmetric Double Ended Bath - Left Hand

## ILLUSTRATED

**U8219** Bormida 180x80 asymmetric double ended bath - Left

hand with normal waste

**A6511** Ciane 3 hole SL bath shower mixer with spou

**Standards** 

Constructed to EN 198:2008. EN 14516

**Special Notes** 

Fittings to be installed within a 500mm area in the central position of the tap deck, the space directly behind the overfill should be avoided.