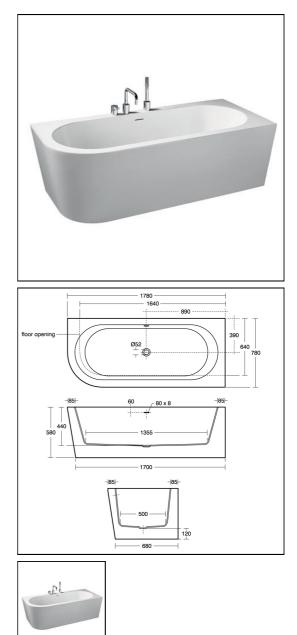

## Bormida 180 x 80cm Asymmetric Double Ended Bath - Right Hand

#### ILLUSTRATED

| U8220 | Bormida 180x80 asymmetric double ended bath - right |
|-------|-----------------------------------------------------|
|       | hand with normal waste                              |
| A6511 | Ciane 3 hole SL bath shower mixer with shout        |

### ILLUSTRATED PRODUCT DETAILS

| Weights                    |                                     | Finishes          |
|----------------------------|-------------------------------------|-------------------|
| U8220                      | 55.00 KG                            | U8220 White (01)  |
| Material<br>U8220<br>A6511 | s<br>Acrylic<br>Chrome Plated Metal | A6511 Chrome (AA) |
|                            |                                     | Capacity          |

U8220 250.0 litres (to overflow)

**Standards** 

Constructed to EN 198:2008. EN 14516

#### **Special Notes**

Fittings to be installed within a 500mm area in the central position of the tap deck, the space directly behind the overfill should be avoided.