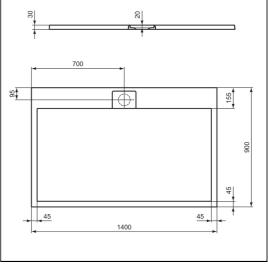

## **ILLUSTRATED**

**T5222** Ultra Flat S i.life1400 x 900 x 30mm shower tray pure white

/ jet black / concrete grey / sand

**L6307** Idealite top access shower tray waste and trap

## **ILLUSTRATED PRODUCT DETAILS**

| Weights        | 5           | Finishes              |
|----------------|-------------|-----------------------|
| T5222          | 43.50 KG    | T5222 Pure White (FR) |
| L6307          | 0.42 KG     |                       |
| Materials      |             | L6307 Chrome (AA)     |
| T5222          | Stone Resin |                       |
| L6307          | Idealite    |                       |
| EINICH ODTIONS |             |                       |