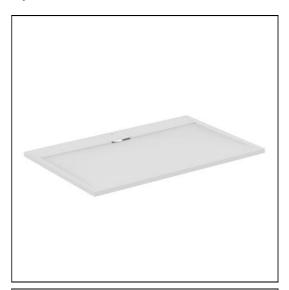

## **ILLUSTRATED**

**T5222** Ultra Flat S i.life1400 x 900 x 30mm shower tray pure white

/ jet black / concrete grey / sand

**L6307** Idealite top access shower tray waste and trap