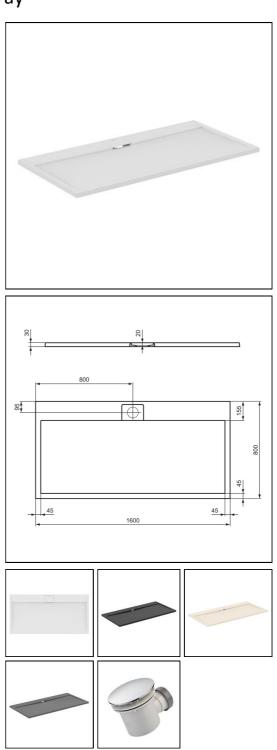

## Ultra Flat S i.life1600 x 800 x 30mm Shower Tray

## T5225 Ultra Flat S i.life1600 x 800 x 30mm shower tray pure white / jet black / concrete grey / sand L6307 Idealite top access shower tray waste and trap **ILLUSTRATED PRODUCT DETAILS** Weights **Finishes** T5225 44.50 KG T5225 Pure White (FR) L6307 0.42 KG L6307 Chrome (AA) **Materials** T5225 Stone Resin L6307 Idealite **FINISH OPTIONS** (FR) Pure White (FS) Concrete Grey (FT) Sand (FV) Jet Black **Standards** EN 14527 / EN 16165 **Special Notes** Must be ordered with waste L6307AA