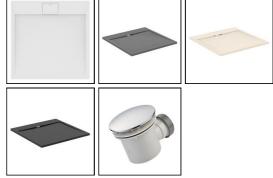

# **ILLUSTRATED**

T5227 Ultra Flat S i.life900 x 900 x 30mm shower tray pure white

/ jet black / concrete grey / sand

L6307 Idealite top access shower tray waste and trap

## **ILLUSTRATED PRODUCT DETAILS**

| Weights        |                         | Finishes             |    |
|----------------|-------------------------|----------------------|----|
| T5227<br>L6307 | 27.50 KG<br>0.42 KG     | T5227 Pure White (FF | ₹) |
| Materials      |                         | L6307 Chrome (AA)    |    |
| T5227<br>L6307 | Stone Resin<br>Idealite |                      |    |
| FINISH OPTIONS |                         |                      |    |
|                |                         |                      |    |

#### **Special Notes**

Must be ordered with waste L6307AA