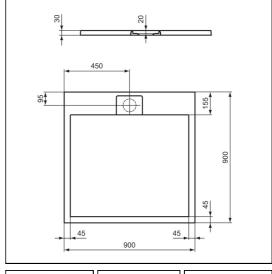

# Ultra Flat S i.life900 x 900 x 30mm Shower Tray

# **ILLUSTRATED**

T5227 Ultra Flat S i.life900 x 900 x 30mm shower tray pure white

/ jet black / concrete grey / sand

L6307 Idealite top access shower tray waste and trap