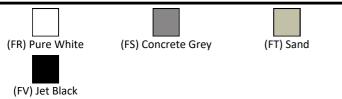

# **ILLUSTRATED**

T5227 Ultra Flat S i.life900 x 900 x 30mm shower tray pure white

/ jet black / concrete grey / sand

L6307 Idealite top access shower tray waste and trap

## **ILLUSTRATED PRODUCT DETAILS**

| Weights        |                         | Finishes             |    |
|----------------|-------------------------|----------------------|----|
| T5227<br>L6307 | 27.50 KG<br>0.42 KG     | T5227 Pure White (FF | ₹) |
| Materials      |                         | L6307 Chrome (AA)    |    |
| T5227<br>L6307 | Stone Resin<br>Idealite |                      |    |
| FINISH OPTIONS |                         |                      |    |
|                |                         |                      |    |