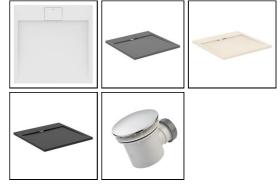

## **ILLUSTRATED**

T5229 Ultra Flat S i.life 800 x 800 x 30mm shower tray pure white

/ jet black / concrete grey / sand

**L6307** Idealite top access shower tray waste and trap

### **ILLUSTRATED PRODUCT DETAILS**

| Weights        | 5                       | Finishes              |
|----------------|-------------------------|-----------------------|
| T5229<br>L6307 | 21.50 KG<br>0.42 KG     | T5229 Pure White (FR) |
| Materials      |                         | L6307 Chrome (AA)     |
| T5229<br>L6307 | Stone Resin<br>Idealite |                       |
| FINISH OPTIONS |                         |                       |
|                |                         |                       |