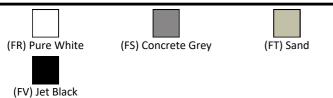

## **ILLUSTRATED**

T5229 Ultra Flat S i.life 800 x 800 x 30mm shower tray pure white

/ jet black / concrete grey / sand

**L6307** Idealite top access shower tray waste and trap

### **ILLUSTRATED PRODUCT DETAILS**

| Weights        | 5                       | Finishes              |
|----------------|-------------------------|-----------------------|
| T5229<br>L6307 | 21.50 KG<br>0.42 KG     | T5229 Pure White (FR) |
| Materials      |                         | L6307 Chrome (AA)     |
| T5229<br>L6307 | Stone Resin<br>Idealite |                       |
| FINISH OPTIONS |                         |                       |
|                |                         |                       |