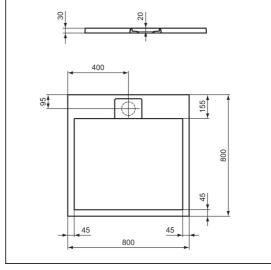

## **ILLUSTRATED**

T5229 Ultra Flat S i.life 800 x 800 x 30mm shower tray pure white

/ jet black / concrete grey / sand

**L6307** Idealite top access shower tray waste and trap