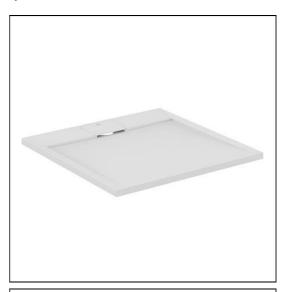

## **ILLUSTRATED**

T5229 Ultra Flat S i.life 800 x 800 x 30mm shower tray pure white

/ jet black / concrete grey / sand

**L6307** Idealite top access shower tray waste and trap