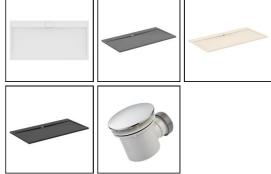

## **ILLUSTRATED PRODUCT DETAILS**

| Weights        | 5                       | Finishes         |               |
|----------------|-------------------------|------------------|---------------|
| T5230<br>L6307 | 58.00 KG<br>0.42 KG     | <b>T5230</b> Pur | re White (FR) |
| Materials      |                         | <b>L6307</b> Chi | rome (AA)     |
| T5230<br>L6307 | Stone Resin<br>Idealite |                  |               |
| FINISH OPTIONS |                         |                  |               |