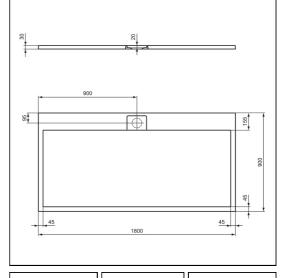

# Ultra Flat S i.life 1800 x 900 x 30mm Shower Tray

## **ILLUSTRATED**

T5230 Ultra Flat S i.life 1800 x 900 x 30mm shower tray pure

white / jet black / concrete grey / sand

L6307 Idealite top access shower tray waste and trap