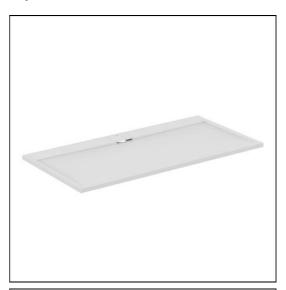

# Ultra Flat S i.life 1800 x 900 x 30mm Shower Tray

## **ILLUSTRATED**

T5230 Ultra Flat S i.life 1800 x 900 x 30mm shower tray pure

white / jet black / concrete grey / sand

L6307 Idealite top access shower tray waste and trap