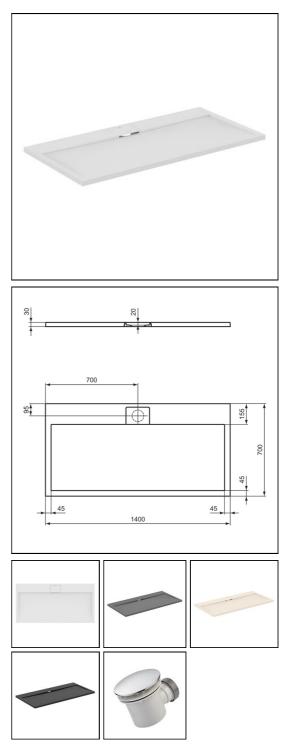

## Ultra Flat S i.life 1400 x 700 x 30mm Shower Tray

## **ILLUSTRATED** T5241 Ultra Flat S i.life 1400 x 700 x 30mm shower tray pure white / jet black / concrete grey / sand L6307 Idealite top access shower tray waste and trap **ILLUSTRATED PRODUCT DETAILS** Weights **Finishes** T5241 35.50 KG T5241 Pure White (FR) L6307 0.42 KG L6307 Chrome (AA) **Materials** T5241 Stone Resin L6307 Idealite **FINISH OPTIONS** (FR) Pure White (FS) Concrete Grey (FT) Sand (FV) Jet Black **Standards** EN 14527 / EN 16165 **Special Notes** Must be ordered with waste L6307AA