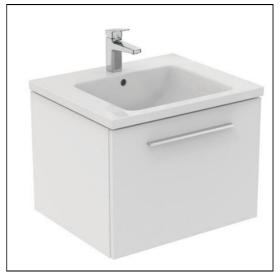

# T5269 Ideal Standard i.life B 60cm wall hung vanity unit with 1 drawer T4605 Ideal Standard i.life B 61cm vanity washbasin, 1 taphole E0157 Wall fixing set BD246 Ceraplan single lever basin mixer, with click waste EE230339 Space saving trap and waste pipe assembly for use with furniture basin units

# Ideal Standard i.life B 60cm Wall Hung Vanity Unit