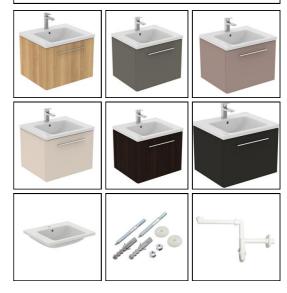

# T5269 Ideal Standard i.life B 60cm wall hung vanity unit with 1 drawer T4605 Ideal Standard i.life B 61cm vanity washbasin, 1 taphole E0157 Wall fixing set BD246 Ceraplan single lever basin mixer, with click waste EE230339 Space saving trap and waste pipe assembly for use with furniture basin units

### **ILLUSTRATED PRODUCT DETAILS**

i.life 36cm handle

T5326

| Weights    |                     | Finishes                   |              |                     |  |
|------------|---------------------|----------------------------|--------------|---------------------|--|
| E0157      | 0.16 KG             | T5269                      |              | Matt White (DU)     |  |
| BD246      | 1.77 KG             |                            |              |                     |  |
| EE23033    | 0.10 KG             | T4605                      |              | White (01)          |  |
| 9          |                     |                            |              |                     |  |
| Materials  |                     | E0157                      |              | Neutral / No Finish |  |
| T5269      | Mixed Material      |                            |              | (67)                |  |
| T4605      | Fine Fireclay       | BD246                      |              | Chrome (AA)         |  |
| E0157      | Metal               |                            |              |                     |  |
| BD246      | Chrome Plated Brass | EE23033                    |              | Neutral / No Finish |  |
| EE23033    | Plastic             | 9                          |              | (67)                |  |
| 9<br>T5326 | Mixed Material      | T5326                      |              | Silk Black (XG)     |  |
| 13320      | wixeu wateriai      |                            |              |                     |  |
|            |                     | Flow rate                  | w rates      |                     |  |
|            |                     | BD246                      | 5 Lit        | res per minute @ 3  |  |
|            |                     |                            | bar pressure |                     |  |
|            |                     | Designer                   |              |                     |  |
|            |                     | Palomba Serafini Associati |              |                     |  |

### **FINISH OPTIONS**