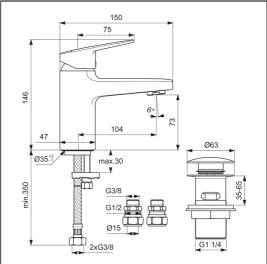

# T5269 Ideal Standard i.life B 60cm wall hung vanity unit with 1 drawer T4605 Ideal Standard i.life B 61cm vanity washbasin, 1 taphole E0157 Wall fixing set BD246 Ceraplan single lever basin mixer, with click waste EE230339 Space saving trap and waste pipe assembly for use with furniture basin units

### **ILLUSTRATED PRODUCT DETAILS**

i.life 36cm handle

T5326

| Weights    |                     | Finishes                   |              |                     |  |
|------------|---------------------|----------------------------|--------------|---------------------|--|
| E0157      | 0.16 KG             | T5269                      |              | Matt White (DU)     |  |
| BD246      | 1.77 KG             |                            |              |                     |  |
| EE23033    | 0.10 KG             | T4605                      |              | White (01)          |  |
| 9          |                     |                            |              |                     |  |
| Materials  |                     | E0157                      |              | Neutral / No Finish |  |
| T5269      | Mixed Material      |                            |              | (67)                |  |
| T4605      | Fine Fireclay       | BD246                      |              | Chrome (AA)         |  |
| E0157      | Metal               |                            |              |                     |  |
| BD246      | Chrome Plated Brass | EE23033                    |              | Neutral / No Finish |  |
| EE23033    | Plastic             | 9                          |              | (67)                |  |
| 9<br>T5326 | Mixed Material      | T5326                      |              | Silk Black (XG)     |  |
| 13320      | wixeu wateriai      |                            |              |                     |  |
|            |                     | Flow rate                  | w rates      |                     |  |
|            |                     | BD246                      | 5 Lit        | res per minute @ 3  |  |
|            |                     |                            | bar pressure |                     |  |
|            |                     | Designer                   |              |                     |  |
|            |                     | Palomba Serafini Associati |              |                     |  |