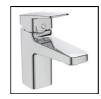

# T5269 Ideal Standard i.life B 60cm wall hung vanity unit with 1 drawer T4605 Ideal Standard i.life B 61cm vanity washbasin, 1 taphole E0157 Wall fixing set BD246 Ceraplan single lever basin mixer, with click waste EE230339 Space saving trap and waste pipe assembly for use with furniture basin units

### **ILLUSTRATED PRODUCT DETAILS**

i.life 36cm handle

T5326

| Weights    |                     | Finishes                   |              |                     |  |
|------------|---------------------|----------------------------|--------------|---------------------|--|
| E0157      | 0.16 KG             | T5269                      |              | Matt White (DU)     |  |
| BD246      | 1.77 KG             |                            |              |                     |  |
| EE23033    | 0.10 KG             | T4605                      |              | White (01)          |  |
| 9          |                     |                            |              |                     |  |
| Materials  |                     | E0157                      |              | Neutral / No Finish |  |
| T5269      | Mixed Material      |                            |              | (67)                |  |
| T4605      | Fine Fireclay       | BD246                      |              | Chrome (AA)         |  |
| E0157      | Metal               |                            |              |                     |  |
| BD246      | Chrome Plated Brass | EE23033                    |              | Neutral / No Finish |  |
| EE23033    | Plastic             | 9                          |              | (67)                |  |
| 9<br>T5326 | Mixed Material      | T5326                      |              | Silk Black (XG)     |  |
| 13320      | wixeu wateriai      |                            |              |                     |  |
|            |                     | Flow rate                  | w rates      |                     |  |
|            |                     | BD246                      | 5 Lit        | res per minute @ 3  |  |
|            |                     |                            | bar pressure |                     |  |
|            |                     | Designer                   |              |                     |  |
|            |                     | Palomba Serafini Associati |              |                     |  |