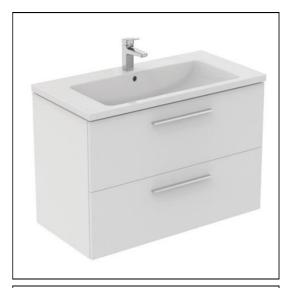

### **ILLUSTRATED** T5276 Ideal Standard i.life B 100cm wall hung vanity unit with 2 T4603 Ideal Standard i.life B 101cm vanity washbasin, 1 taphole E0157 Wall fixing set **BD246** Ceraplan single lever basin mixer, with click waste **EE230339** Space saving trap and waste pipe assembly for use with furniture basin units T5326