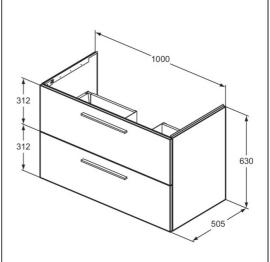

### **ILLUSTRATED** T5276 Ideal Standard i.life B 100cm wall hung vanity unit with 2 T4603 Ideal Standard i.life B 101cm vanity washbasin, 1 taphole E0157 Wall fixing set **BD246** Ceraplan single lever basin mixer, with click waste **EE230339** Space saving trap and waste pipe assembly for use with furniture basin units T5326

### **ILLUSTRATED PRODUCT DETAILS**

i.life 36cm handle

| Weights        |                     | Finishes                   |                         |                     |
|----------------|---------------------|----------------------------|-------------------------|---------------------|
| E0157          | 0.16 KG             | T5276                      |                         | Matt White (DU)     |
| BD246          | 1.77 KG             |                            |                         |                     |
| EE23033        | 0.10 KG             | T4603                      |                         | White (01)          |
| 9              |                     |                            |                         |                     |
| Materials      |                     | E0157                      |                         | Neutral / No Finish |
| T5276          | Mixed Material      |                            |                         | (67)                |
| T4603          | Fine Fireclay       | BD246                      |                         | Chrome (AA)         |
| E0157          | Metal               |                            |                         |                     |
| BD246          | Chrome Plated Brass | EE23033                    |                         | Neutral / No Finish |
| EE23033        | Plastic             | 9                          |                         | (67)                |
| 9              |                     | T5326                      |                         | Silk Black (XG)     |
| T5326          | Mixed Material      |                            |                         | , ,                 |
|                |                     | Flow rates                 |                         |                     |
|                |                     | BD246                      | 5 Litres per minute @ 3 |                     |
|                |                     | DD2-10                     |                         | oressure            |
|                |                     | Designer                   | Designer                |                     |
|                |                     | Palomba Serafini Associati |                         |                     |
| EINICH ODTIONS |                     |                            |                         |                     |