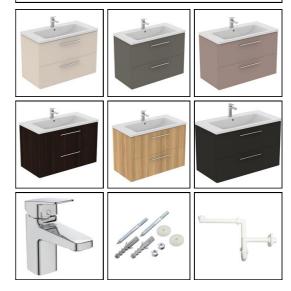

### **ILLUSTRATED** T5276 Ideal Standard i.life B 100cm wall hung vanity unit with 2 T4603 Ideal Standard i.life B 101cm vanity washbasin, 1 taphole E0157 Wall fixing set **BD246** Ceraplan single lever basin mixer, with click waste **EE230339** Space saving trap and waste pipe assembly for use with furniture basin units T5326

### **ILLUSTRATED PRODUCT DETAILS**

i.life 36cm handle

| Weights        |                     | Finishes                   |                         |                     |
|----------------|---------------------|----------------------------|-------------------------|---------------------|
| E0157          | 0.16 KG             | T5276                      |                         | Matt White (DU)     |
| BD246          | 1.77 KG             |                            |                         |                     |
| EE23033        | 0.10 KG             | T4603                      |                         | White (01)          |
| 9              |                     |                            |                         |                     |
| Materials      |                     | E0157                      |                         | Neutral / No Finish |
| T5276          | Mixed Material      |                            |                         | (67)                |
| T4603          | Fine Fireclay       | BD246                      |                         | Chrome (AA)         |
| E0157          | Metal               |                            |                         |                     |
| BD246          | Chrome Plated Brass | EE23033                    |                         | Neutral / No Finish |
| EE23033        | Plastic             | 9                          |                         | (67)                |
| 9              |                     | T5326                      |                         | Silk Black (XG)     |
| T5326          | Mixed Material      |                            |                         | , ,                 |
|                |                     | Flow rates                 |                         |                     |
|                |                     | BD246                      | 5 Litres per minute @ 3 |                     |
|                |                     | DD2-10                     |                         | oressure            |
|                |                     | Designer                   | Designer                |                     |
|                |                     | Palomba Serafini Associati |                         |                     |
| EINICH ODTIONS |                     |                            |                         |                     |