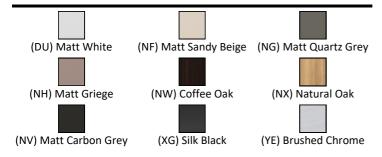

|                         | , ,                 |
|                |                     | Flow rates                 |                         |                     |
|                |                     | BD246                      | 5 Litres per minute @ 3 |                     |
|                |                     | DD2-10                     |                         | oressure            |
|                |                     | Designer                   | Designer                |                     |
|                |                     | Palomba Serafini Associati |                         |                     |
| EINICH ODTIONS |                     |                            |                         |                     |

## FINISH OPTIONS



#### **Standards**

EN 14749:2005

### **Special Notes**

Furniture units should be installed in a bathroom with adequate ventilation. Mounting kit included. Always use appropriate fixings to suit the type of wall.