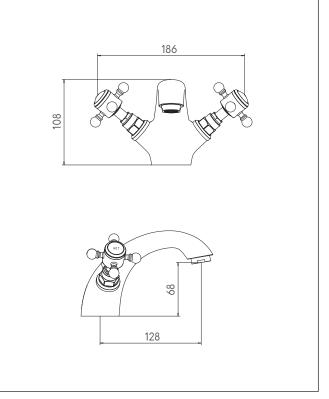

## Mono Basin Mixer with Push Waste Chrome

| Product Code                | TAP191L                          |
|-----------------------------|----------------------------------|
| Product Description         | Mono Basin Mixer with Push Waste |
| Barcode                     | 5060500641344                    |
| Product Measurements        |                                  |
| Product Weight (KG)         | 0.8                              |
| Product Width (mm)          | 186                              |
| Product Height (mm)         | 108                              |
| Product Depth (mm)          | 128                              |
| Primary Packed Measurements |                                  |
| Packaged Weight (KG)        | 1.5                              |
| Packed Width (mm)           | 200                              |
| Packed Height (mm)          | 180                              |
| Packed Depth (mm)           | 115                              |

Dimensions