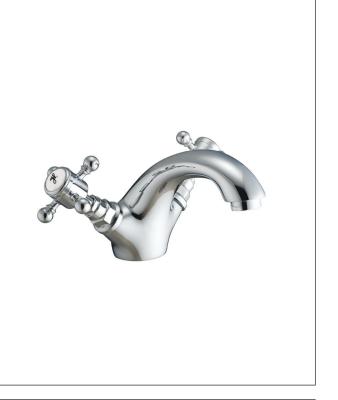

## Mono Basin Mixer with Push Waste Chrome

| Product Code                | TAP191L                          |
|-----------------------------|----------------------------------|
| Product Description         | Mono Basin Mixer with Push Waste |
| Barcode                     | 5060500641344                    |
| Product Measurements        |                                  |
| Product Weight (KG)         | 0.8                              |
| Product Width (mm)          | 186                              |
| Product Height (mm)         | 108                              |
| Product Depth (mm)          | 128                              |
| Primary Packed Measurements |                                  |
| Packaged Weight (KG)        | 1.5                              |
| Packed Width (mm)           | 200                              |
| Packed Height (mm)          | 180                              |
| Packed Depth (mm)           | 115                              |

| General Information   |                    |
|-----------------------|--------------------|
| Construction Material | PVD                |
| Installation type     | Deck/Basin Mounted |
| Colour / Finish       | Chrome             |